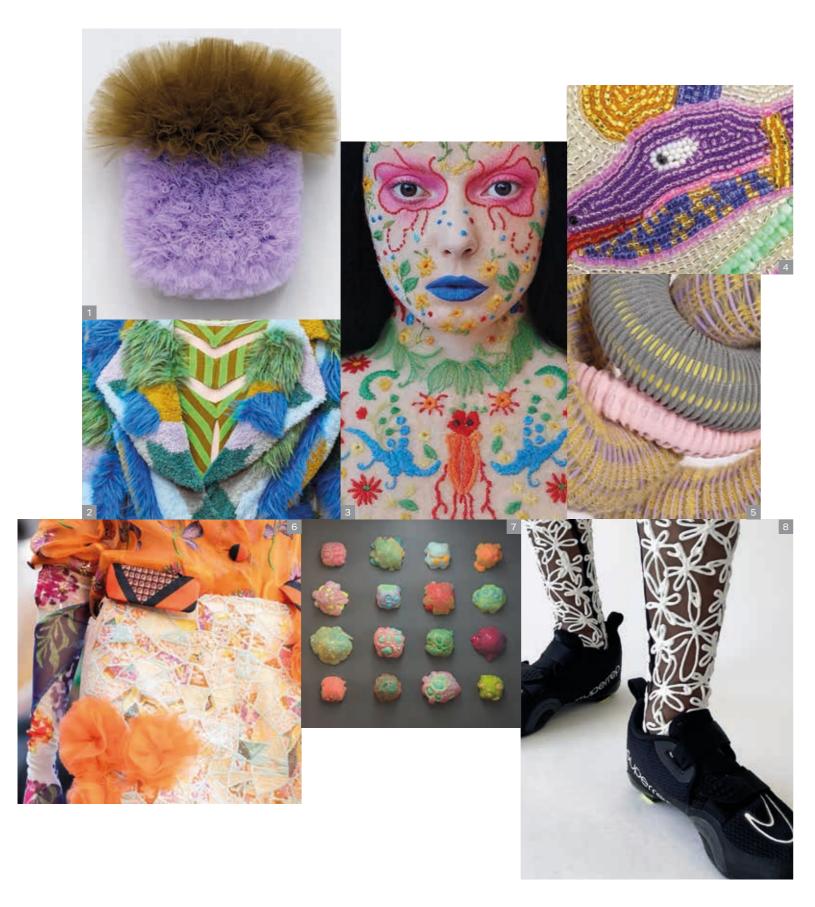

## Creator | Trims & details

Trims are a creative collage of multiple qualities, origins and making. In an overwhelming mix of digital experiments and expressive handmade crafts, details bring expression and joy. Synthetic coatings and polished surfaces collide with strass embroideries, fuzzy ribbons, tactile woven trims and sheer tulle add-ons. Buttons and clasps come in sculpted clay and translucent eco-polyester designs with a digitalised aesthetic. Spray paint printed ribbons and soft bonded badges are decorated with 3D digital printed textures and high-tech glassy coatings.