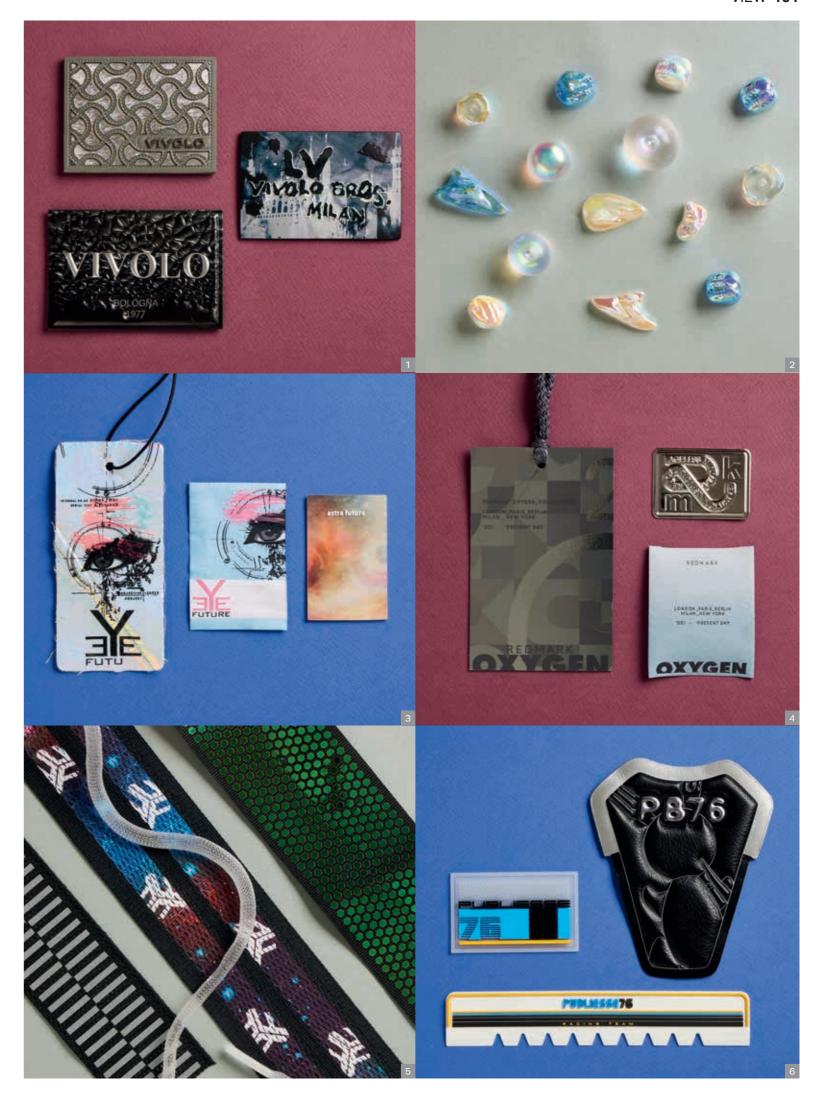

## Sphere | Trims & details

Glued and sealed trims offer outdoor protection and a clean aesthetic. Innovative embossing is mixed with 3D printed tags, metallised coated plackets and sheer panel inserts. Curvaceous buckles and morphing button designs come in high-tech finishings and mirroring effects. Seamless 3D knit trims and bonded laser cuts provide a dynamic aesthetic.

Transparencies in mesh overlays, nylon cords and feathery synthetic add-ons bring lightweight allure.