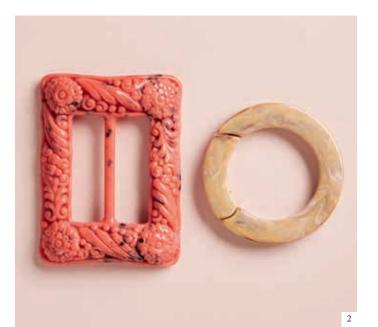

## Memory | Accessories

Unlock the treasure trove, stitching antique buttons and bows to contemporary pieces. Faded florals are added in 3D appliqué or printed braids and bindings. There is a focus on hand-stitching and visible mending. Pearls and ornate jewellery box finds are made into buttons or pinned on as brooches. Grosgrain ribbons and neat frills decorate cuffs and necklines whilst duchess satin is twisted into petal like shapes or wayward bows on shoes and clutch bags.