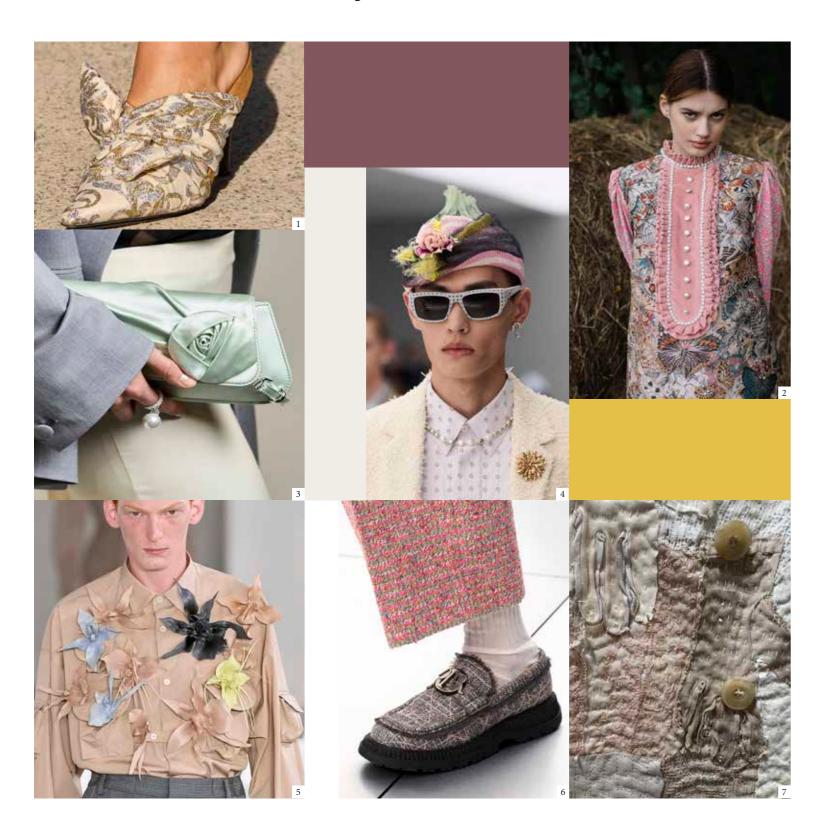

## Memory | Accessories

Unlock the treasure trove, stitching antique buttons and bows to contemporary pieces. Faded florals are added in 3D appliqué or printed braids and bindings. There is a focus on hand-stitching and visible mending. Pearls and ornate jewellery box finds are made into buttons or pinned on as brooches. Grosgrain ribbons and neat frills decorate cuffs and necklines whilst duchess satin is twisted into petal like shapes or wayward bows on shoes and clutch bags.