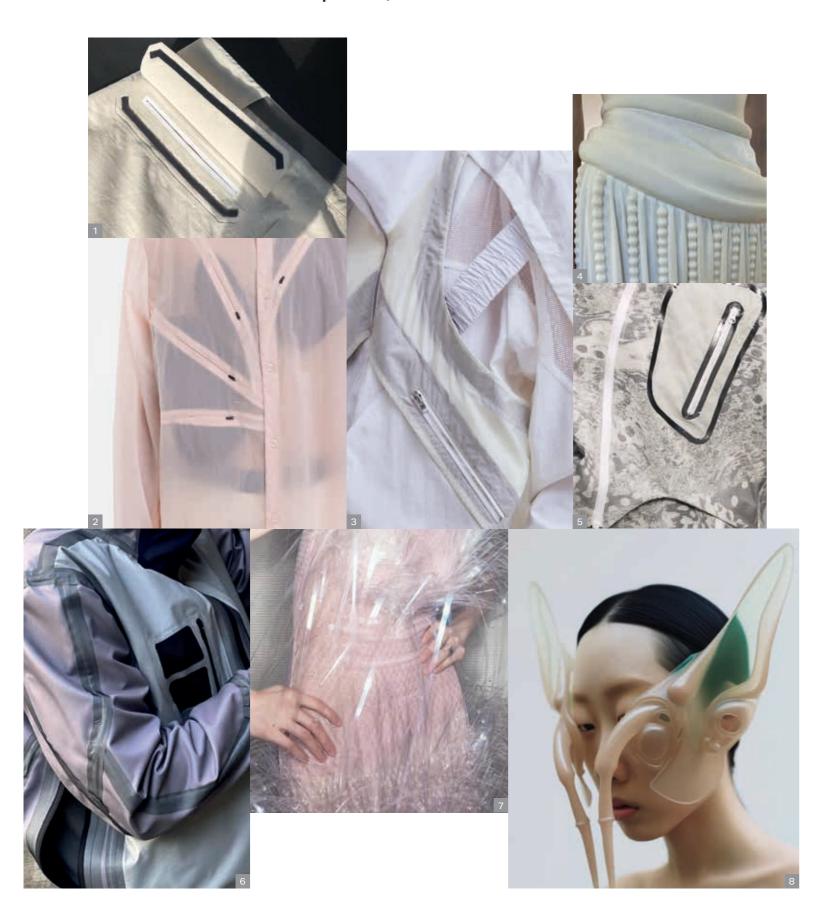

## Sphere | Trims & details

Glued and sealed trims offer outdoor protection and a clean aesthetic. Innovative embossing is mixed with 3D printed tags, metallised coated plackets and sheer panel inserts. Curvaceous buckles and morphing button designs come in high-tech finishings and mirroring effects. Seamless 3D knit trims and bonded laser cuts provide a dynamic aesthetic.

Transparencies in mesh overlays, nylon cords and feathery synthetic add-ons bring lightweight allure.