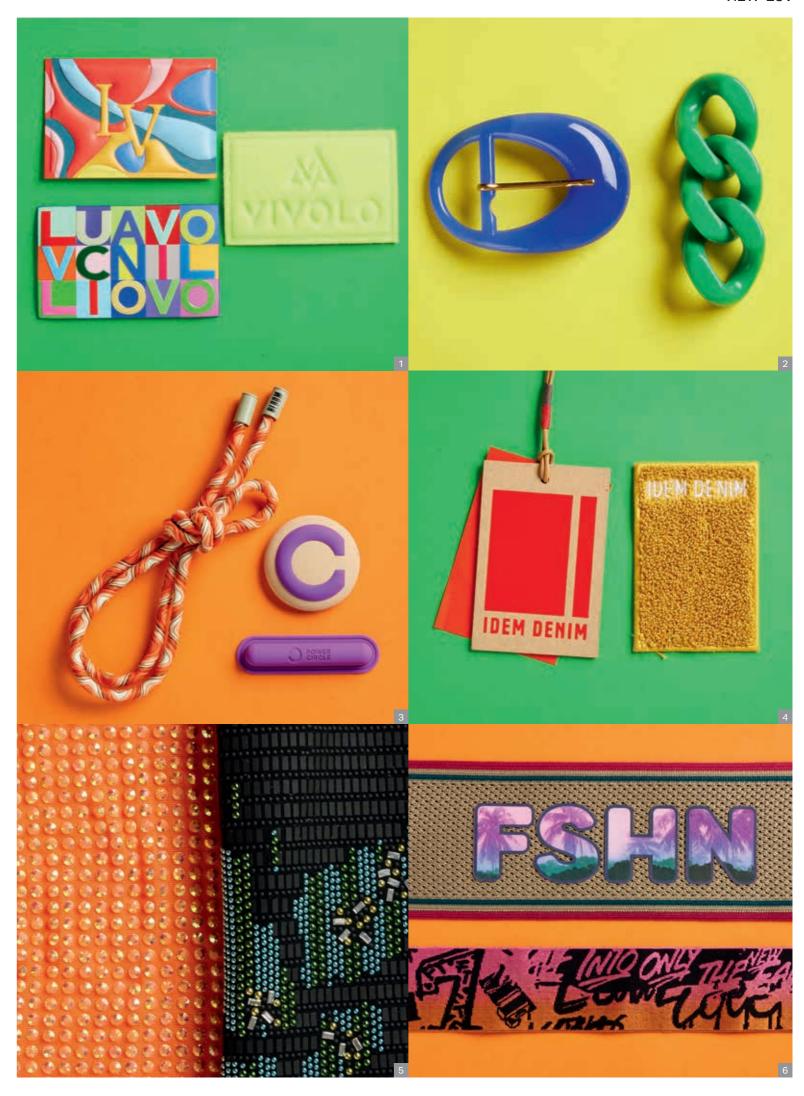

## Creator | Trims & details

Trims are a creative collage of multiple qualities, origins and making. In an overwhelming mix of digital experiments and expressive handmade crafts, details bring expression and joy. Synthetic coatings and polished surfaces collide with strass embroideries, fuzzy ribbons, tactile woven trims and sheer tulle add-ons. Buttons and clasps come in sculpted clay and translucent eco-polyester designs with a digitalised aesthetic. Spray paint printed ribbons and soft bonded badges are decorated with 3D digital printed textures and high-tech glassy coatings.